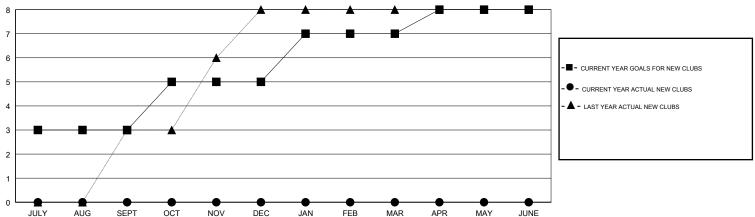

## LOCATION REP OF BANGLADESH

**GMT CA** 

| Clubs  RESULTS FOR 2017-2018 |               |           |               | Members               |                           |                         |                                              |
|------------------------------|---------------|-----------|---------------|-----------------------|---------------------------|-------------------------|----------------------------------------------|
|                              |               |           |               | RESULTS FOR 2017-2018 |                           |                         |                                              |
| QUARTER                      | NEW CLUB GOAL | NEW CLUBS | DROPPED CLUBS | QUARTER               | MEMBER GROWTH NET<br>GOAL | MEMBER GROWTH<br>ACTUAL | DROPPED MEMBERS ACTUAL (including transfers) |
| JULY/AUG/SEPT                | 3             | 0         | 1             | JULY/AUG/SEPT         | 135                       | 31                      | 59                                           |
| OCT/NOV/DEC                  | 2             | 0         | 0             | OCT/NOV/DEC           | 120                       | 0                       | 0                                            |
| JAN/FEB/MAR                  | 2             | 0         | 0             | JAN/FEB/MAR           | 90                        | 0                       | 0                                            |
| APR/MAY/JUNE                 | 1             | 0         | 0             | APR/MAY/JUNE          | 45                        | 0                       | 0                                            |