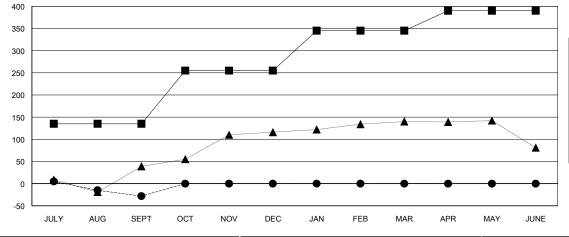

## LOCATION REP OF BANGLADESH

**GMT CA** 

| Clubs  RESULTS FOR 2017-2018 |               |           |               | Members               |                           |                         |                                              |
|------------------------------|---------------|-----------|---------------|-----------------------|---------------------------|-------------------------|----------------------------------------------|
|                              |               |           |               | RESULTS FOR 2017-2018 |                           |                         |                                              |
| QUARTER                      | NEW CLUB GOAL | NEW CLUBS | DROPPED CLUBS | QUARTER               | MEMBER GROWTH NET<br>GOAL | MEMBER GROWTH<br>ACTUAL | DROPPED MEMBERS ACTUAL (including transfers) |
| JULY/AUG/SEPT                | 3             | 0         | 1             | JULY/AUG/SEPT         | 135                       | 31                      | 59                                           |
| OCT/NOV/DEC                  | 2             | 0         | 0             | OCT/NOV/DEC           | 120                       | 0                       | 0                                            |
| JAN/FEB/MAR                  | 2             | 0         | 0             | JAN/FEB/MAR           | 90                        | 0                       | 0                                            |
| APR/MAY/JUNE                 | 1             | 0         | 0             | APR/MAY/JUNE          | 45                        | 0                       | 0                                            |